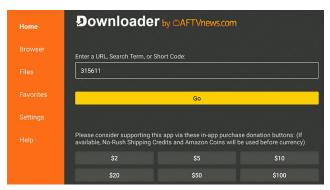

### How to Install the CUE App on Android Devices

Please follow the instructions below for installing our app on Chromecast or Onn devices.

NOTE: See page 4 for navigation details after installing.

1. From the home screen, select the apps tab and in the search bar say or enter Downloader.

2. Install the Downloader app.

4. In the Downloader search bar enter **315611** and click GO.

6. When the Install unknown apps screen appears make sure that Downloader is activated.