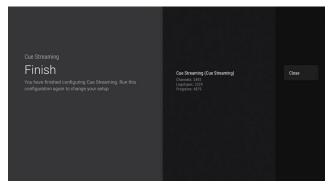

#### How to Install the CUE App on Android Devices

13. On the next screen the source CUE Streaming will be checked so just click Done.

14. It may take a few minutes for the content to load, once the content is done loading click Close.

## Setup is complete. Thank you for choosing CUE Broadcast.

If you need further assistance please feel free to contact our support team: support@cuebroadcast.com 855.569.1891