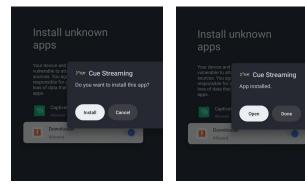

#### How to Install the CUE App on Android Devices

7. Click Install then click Open.

| Cue Streaming<br>Setup input sources<br>Add. edit or remove sources |                                        |      |
|---------------------------------------------------------------------|----------------------------------------|------|
|                                                                     | Add new source<br>Export configuration | Done |
|                                                                     | Restore configuration                  |      |
|                                                                     |                                        |      |
|                                                                     |                                        |      |