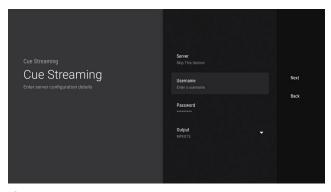

8. Click Add New Source.

9. Select CUE Streaming and click Next.

10. Disregard the server and output and only enter your username and password and click Next.

11. On the following screen the EPG will be preselected so just click Next.