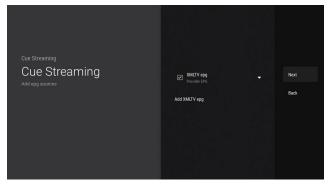

8. Click Add New Source.

9. Select CUE Streaming and click Next.

10. Disregard the server and output and only enter your username and password and click Next.

11. On the following screen the EPG will be preselected so just click Next.