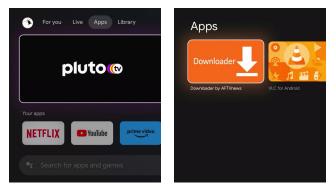

### How to Install the CUE App on Android Devices

Please follow the instructions below for installing our app on Chromecast or Onn devices.

NOTE: See page 4 for navigation details after installing.

1. From the home screen, select the apps tab and in the search bar say or enter Downloader.

2. Install the Downloader app.

4. In the Downloader search bar enter **315611** and click GO.

6. When the Install unknown apps screen appears make sure that Downloader is activated.