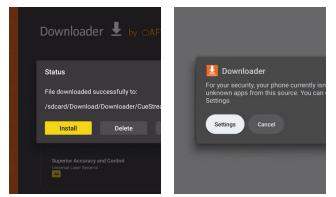

3. Once installed, open the Downloader app and when prompted select Allow.

 When the CUE app file is finished downloading click install and then a settings button will appear. Click on it and it will direct you to the install unknown apps section.

2. Install the Downloader app.

4. In the Downloader search bar enter **315611** and click GO.

6. When the Install unknown apps screen appears make sure that Downloader is activated.

#### How to Install the CUE App on Android Devices

7. Click Install then click Open.

| Cue Streaming<br>Setup input sources<br>Add. edit or remove sources |                                        |      |
|---------------------------------------------------------------------|----------------------------------------|------|
|                                                                     | Add new source<br>Export configuration | Done |
|                                                                     | Restore configuration                  |      |
|                                                                     |                                        |      |
|                                                                     |                                        |      |