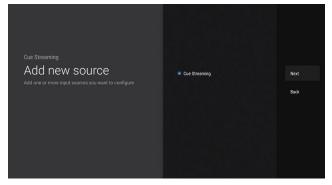

8. Click Add New Source.

9. Select CUE Streaming and click Next.

10. Disregard the server and output and only enter your username and password and click Next.

11. On the following screen the EPG will be preselected so just click Next.