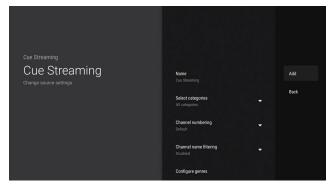

12. On the next screen you can select which categories you prefer or just leave it set as the default (The DVR feature is not active at this time so please disregard those options). When ready click Add.