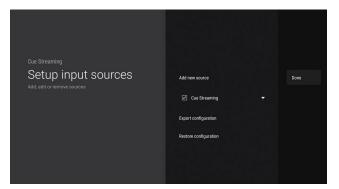

#### How to Install the CUE App on Android Devices

7. Click Install then click Open.

| Cue Streaming<br>Setup input sources<br>Add. edit or remove sources |                                        |      |
|---------------------------------------------------------------------|----------------------------------------|------|
|                                                                     | Add new source<br>Export configuration | Done |
|                                                                     | Restore configuration                  |      |
|                                                                     |                                        |      |
|                                                                     |                                        |      |

8. Click Add New Source.

9. Select CUE Streaming and click Next.

10. Disregard the server and output and only enter your username and password and click Next.

11. On the following screen the EPG will be preselected so just click Next.

#### How to Install the CUE App on Android Devices

13. On the next screen the source CUE Streaming will be checked so just click Done.

14. It may take a few minutes for the content to load, once the content is done loading click Close.