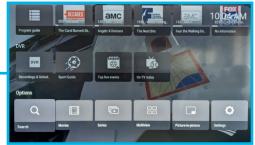

The center select button will bring up the menu. Here you will find the channel guide, movies, TV series and settings. Use this to make all your selections.

While the menu is up, scroll down to access the other categories such as search, movies, series and settings.