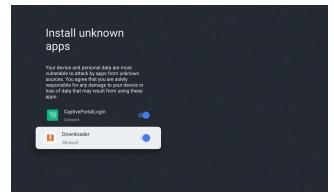

3. Once installed, open the Downloader app and when prompted select Allow.

 When the CUE app file is finished downloading click install and then a settings button will appear. Click on it and it will direct you to the install unknown apps section.

2. Install the Downloader app.

4. In the Downloader search bar enter **315611** and click GO.

6. When the Install unknown apps screen appears make sure that Downloader is activated.