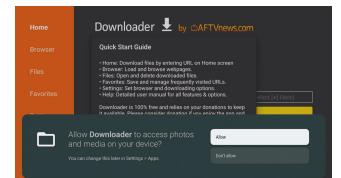

3. Once installed, open the Downloader app and when prompted select Allow.

 When the CUE app file is finished downloading click install and then a settings button will appear. Click on it and it will direct you to the install unknown apps section.

2. Install the Downloader app.

4. In the Downloader search bar enter **315611** and click GO.

6. When the Install unknown apps screen appears make sure that Downloader is activated.